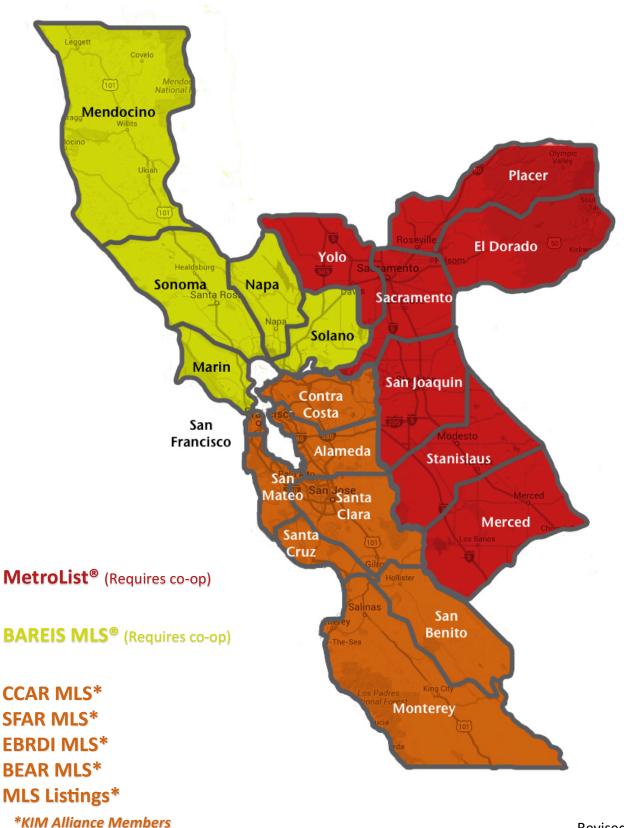

# Key Coverage Map

#### BAREIS

Bring your lockbox key to one of the service centers listed below, with a letter of good standing from Bay East (contact Nicole Shivers at nicoles@bayeast.org or call (925) 730-4069 with your request). Please call BAREIS in advance to confirm times their co-op service is available for walk-in traffic.

#### MetroList

Bring your lockbox key, Reciprocal Key Application, KeyBox System Use and Sublease Agreement, and Drivers' License or a valid photo ID to one of their service centers listed below.